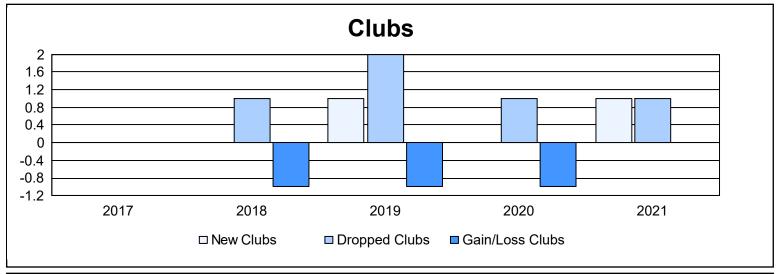

District 103CS As of June 2021 Cumulative

| Year      | New<br>Clubs | Dropped<br>Clubs | Gain/<br>Loss<br>Clubs | New<br>Members | Charter<br>Members | Reinstate<br>Members | Transfer<br>Members | Total<br>Member<br>Added | Total<br>Members<br>Dropped | Gain/<br>Loss<br>Members |
|-----------|--------------|------------------|------------------------|----------------|--------------------|----------------------|---------------------|--------------------------|-----------------------------|--------------------------|
| 2016-2017 | 0            | 0                | 0                      | 150            | 0                  | 11                   | 17                  | 178                      | 242                         | -64                      |
| 2017-2018 | 0            | 1                | -1                     | 114            | 0                  | 6                    | 30                  | 150                      | 265                         | -115                     |
| 2018-2019 | 1            | 2                | -1                     | 123            | 20                 | 9                    | 37                  | 189                      | 265                         | -76                      |
| 2019-2020 | 0            | 1                | -1                     | 91             | 1                  | 4                    | 19                  | 115                      | 190                         | -75                      |
| 2020-2021 | 1            | 1                | 0                      | 98             | 21                 | 4                    | 18                  | 141                      | 229                         | -88                      |
| Average   | 0            | 1                | -1                     | 115            | 8                  | 7                    | 24                  | 155                      | 238                         | -84                      |